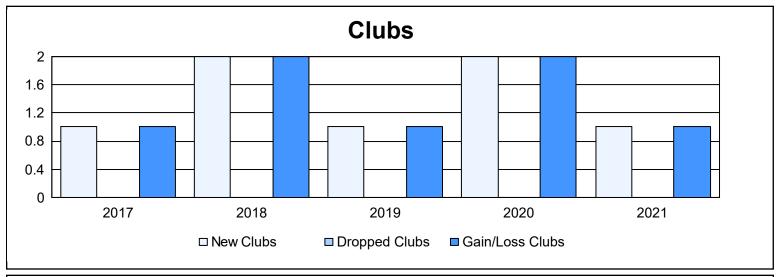

District 310 B As of June 2021 Cumulative

| Year      | New<br>Clubs | Dropped<br>Clubs | Gain/<br>Loss<br>Clubs | New<br>Members | Charter<br>Members | Reinstate<br>Members | Transfer<br>Members | Total<br>Member<br>Added | Total<br>Members<br>Dropped | Gain/<br>Loss<br>Members |
|-----------|--------------|------------------|------------------------|----------------|--------------------|----------------------|---------------------|--------------------------|-----------------------------|--------------------------|
| 2016-2017 | 1            | 0                | 1                      | 146            | 30                 | 10                   | 2                   | 188                      | 107                         | 81                       |
| 2017-2018 | 2            | 0                | 2                      | 82             | 73                 | 9                    | 2                   | 166                      | 175                         | -9                       |
| 2018-2019 | 1            | 0                | 1                      | 111            | 79                 | 8                    | 4                   | 202                      | 146                         | 56                       |
| 2019-2020 | 2            | 0                | 2                      | 111            | 65                 | 13                   | 2                   | 191                      | 173                         | 18                       |
| 2020-2021 | 1            | 0                | 1                      | 89             | 40                 | 13                   | 7                   | 149                      | 212                         | -63                      |
| Average   | 1            | 0                | 1                      | 108            | 57                 | 11                   | 3                   | 179                      | 163                         | 17                       |